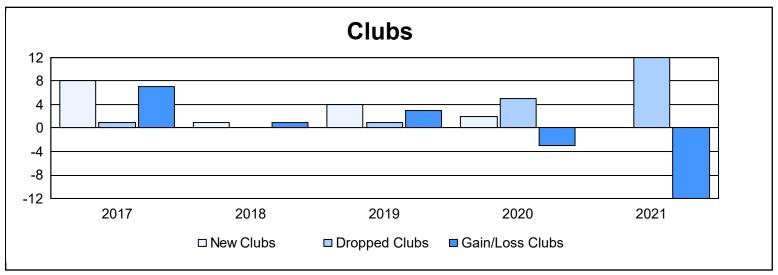

District 132 As of June 2021 Cumulative

| Year      | New<br>Clubs | Dropped<br>Clubs | Gain/<br>Loss<br>Clubs | New<br>Members | Charter<br>Members | Reinstate<br>Members | Transfer<br>Members | Total<br>Member<br>Added | Total<br>Members<br>Dropped | Gain/<br>Loss<br>Members |
|-----------|--------------|------------------|------------------------|----------------|--------------------|----------------------|---------------------|--------------------------|-----------------------------|--------------------------|
| 2016-2017 | 8            | 1                | 7                      | 161            | 174                | 9                    | 1                   | 345                      | 145                         | 200                      |
| 2017-2018 | 1            | 0                | 1                      | 56             | 21                 | 10                   | 2                   | 89                       | 244                         | -155                     |
| 2018-2019 | 4            | 1                | 3                      | 69             | 141                | 19                   | 0                   | 229                      | 206                         | 23                       |
| 2019-2020 | 2            | 5                | -3                     | 43             | 44                 | 1                    | 7                   | 95                       | 241                         | -146                     |
| 2020-2021 | 0            | 12               | -12                    | 10             | 7                  | 3                    | 0                   | 20                       | 277                         | -257                     |
| Average   | 3            | 4                | -1                     | 68             | 77                 | 8                    | 2                   | 156                      | 223                         | -67                      |