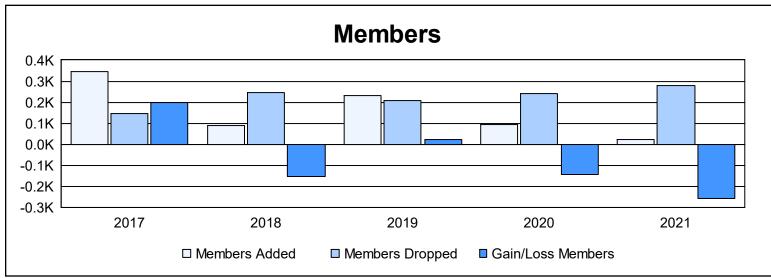

District 132 As of June 2021 Cumulative

| Year      | New<br>Clubs | Dropped<br>Clubs | Gain/<br>Loss<br>Clubs | New<br>Members | Charter<br>Members | Reinstate<br>Members | Transfer<br>Members | Total<br>Member<br>Added | Total<br>Members<br>Dropped | Gain/<br>Loss<br>Members |
|-----------|--------------|------------------|------------------------|----------------|--------------------|----------------------|---------------------|--------------------------|-----------------------------|--------------------------|
| 2016-2017 | 8            | 1                | 7                      | 161            | 174                | 9                    | 1                   | 345                      | 145                         | 200                      |
| 2017-2018 | 1            | 0                | 1                      | 56             | 21                 | 10                   | 2                   | 89                       | 244                         | -155                     |
| 2018-2019 | 4            | 1                | 3                      | 69             | 141                | 19                   | 0                   | 229                      | 206                         | 23                       |
| 2019-2020 | 2            | 5                | -3                     | 43             | 44                 | 1                    | 7                   | 95                       | 241                         | -146                     |
| 2020-2021 | 0            | 12               | -12                    | 10             | 7                  | 3                    | 0                   | 20                       | 277                         | -257                     |
| Average   | 3            | 4                | -1                     | 68             | 77                 | 8                    | 2                   | 156                      | 223                         | -67                      |